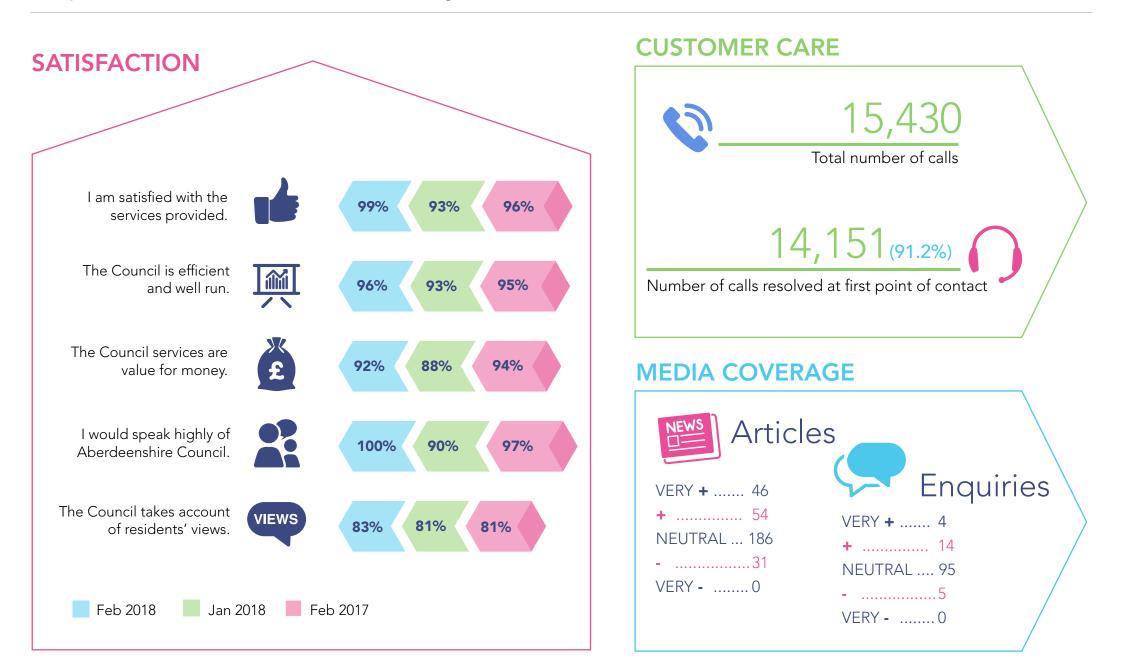

# Reputation Tracker - February 2018





### **FEEDBACK**

2

3

## **COMPLAINTS/COMPLIMENTS**

# **SOCIAL MEDIA** Top Posts FACEBOOK SEEN BY 23,384 We wanted to give you advanced warning that Huntly Swimming Pool will be closed for 12 weeks from Monday, March 19, whilst essential upgrades are carried out... SEEN BY 16,252 We just wanted to let you know that Peterhead Swimming Pool will be closed for a minimum of three days from Monday, February 12 for essential maintenance work to be carried out... SEEN BY 15,394 The A97 Banff to Aberchirder Road will be closed for four days from Monday, February 12. This is to allow for verge improvements to be completed... TWITTER in **FEBRUARY** We **TWEETED 88** times from @aberdeenshire which made 279k Impressions\* \* Impressions: Times a user is served a Tweet in timeline or search resu