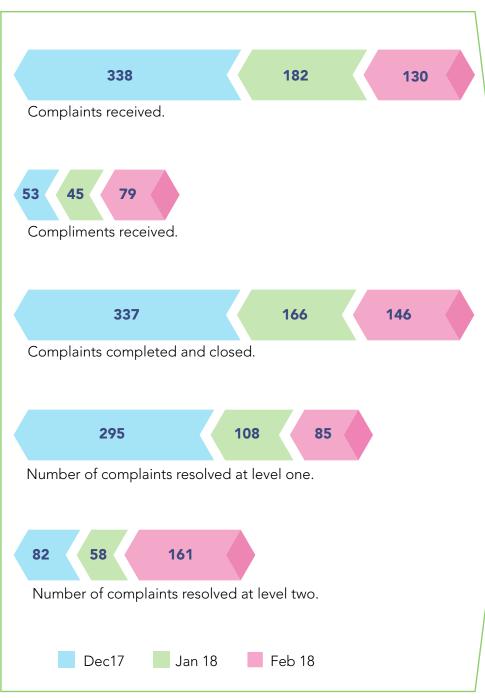

**FEEDBACK**

2

3

## **COMPLAINTS/COMPLIMENTS**

# **SOCIAL MEDIA** Top Posts FACEBOOK SEEN BY 23,384 We wanted to give you advanced warning that Huntly Swimming Pool will be closed for 12 weeks from Monday, March 19, whilst essential upgrades are carried out... SEEN BY 16,252 We just wanted to let you know that Peterhead Swimming Pool will be closed for a minimum of three days from Monday, February 12 for essential maintenance work to be carried out... SEEN BY 15,394 The A97 Banff to Aberchirder Road will be closed for four days from Monday, February 12. This is to allow for verge improvements to be completed... TWITTER in **FEBRUARY** We **TWEETED 88** times from @aberdeenshire which made 279k Impressions\* \* Impressions: Times a user is served a Tweet in timeline or search results



### **SATISFACTION - Services**

|                                     | OVERALL<br>SATISFACTION |      |      | VERY<br>SATISFIED |     |     | QUITE<br>SATISFIED |     |     | NEITHER/NOR |     |     | QUITE<br>DISSATISFIED |     |     | VERY<br>DISSATISFIED |     |     |
|-------------------------------------|-------------------------|------|------|-------------------|-----|-----|--------------------|-----|-----|-------------|-----|-----|-----------------------|-----|-----|----------------------|-----|-----|
|                                     | Feb                     | Jan  | Dec  | Feb               | Jan | Dec | Feb                | Jan | Dec | Feb         | Jan | Dec | Feb                   | Jan | Dec | Feb                  | Jan | Dec |
| Local Schools 🍞                     |