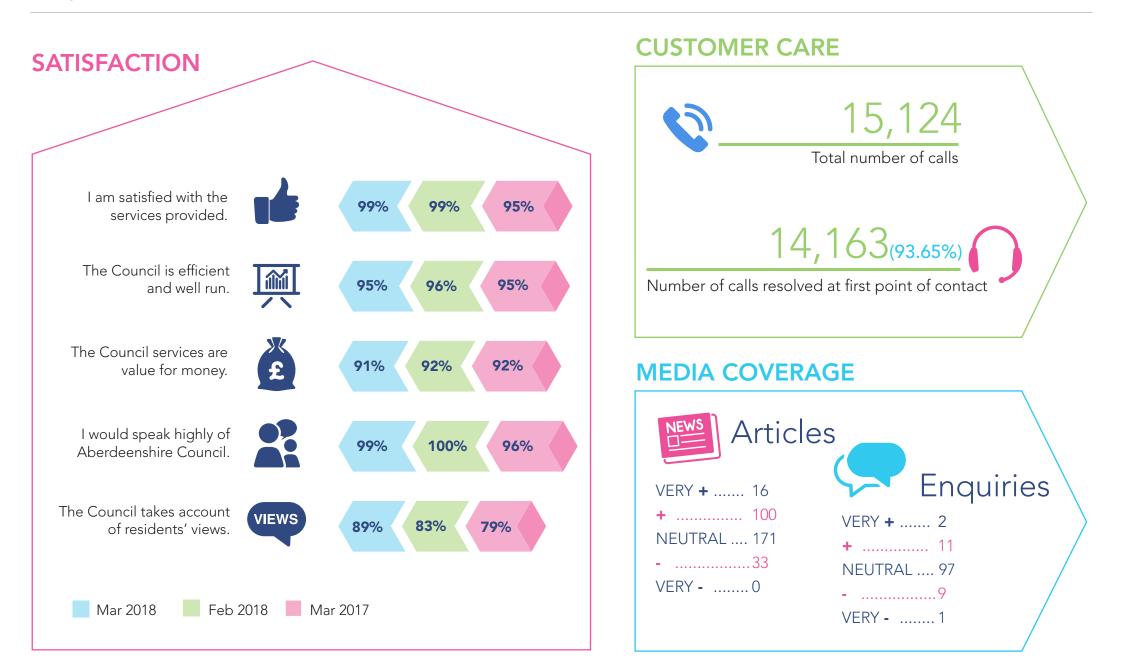

# Reputation Tracker - March 2018





## **FEEDBACK**

2

3

## **COMPLAINTS/COMPLIMENTS**

130

146

119

47

Feb 18

168

166

Mar 18

#### SOCIAL MEDIA 182 Top Posts FACEBOOK Complaints received. SEEN BY 41,128 79 104 45 The A937 Marykirk road is closed at the junction with the A90 in both directions due to flooding... Compliments received. SEEN BY 20,628 Two of our winter weather heroes Dana MacDonald (Care Team 166 Coordinator) and Julia Bruce (Home Carer) have been braving the tricky conditions to make sure elderly people living independently Complaints completed and closed. have everything they need... SEEN BY 13,527 Stagecoach has made Aberdeenshire Council aware of 85 108 issues it is encountering operating the 273 Gardenstown bus service in the lower part of the community... Number of complaints resolved at level o