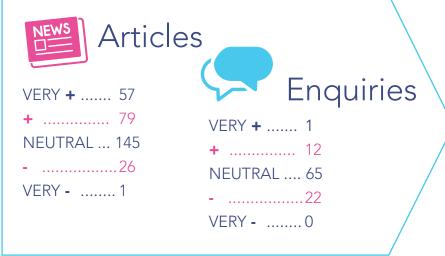

# Reputation **Tracker** - October 2017





### **CUSTOMER CARE**



## **MEDIA COVERAGE**



## **SOCIAL MEDIA**

# Top Posts FACEBOOK

1 SEEN BY 48,236

The B9170 Lethenty to Barra Road, the main road between Oldmeldrum and Inverurie, will be closed from Monday, November 6 for two weeks...

2 SEEN BY 19,230

Pupils, parents and teachers said goodbye to Market Place School today during a special commemoration ceremony...

3 SEEN BY 18,467

Macduff Marine Aquarium is all set to make a big splash as it is about to celebrate its 20th anniversary...

# TWITTER in OCTOBER We TWEETED 68 times from @aberdeenshire which made 189k Impressions\* \* Impressions: Times a user is served a Tweet in timeline or search results

#### **COMPLAINTS/COMPLIMENTS**



Complaints received.



Compliments received.



Complaints completed and closed.



Number of complaints resolved at level one.



Nu