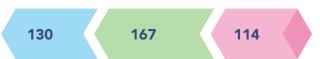

#### **COMPLAINTS/COMPLIMENTS**

Complaints received.

Compliments received.

Complaints completed and closed.

Number of complaints resolved at level one.

Number of complaints resolved at level two.