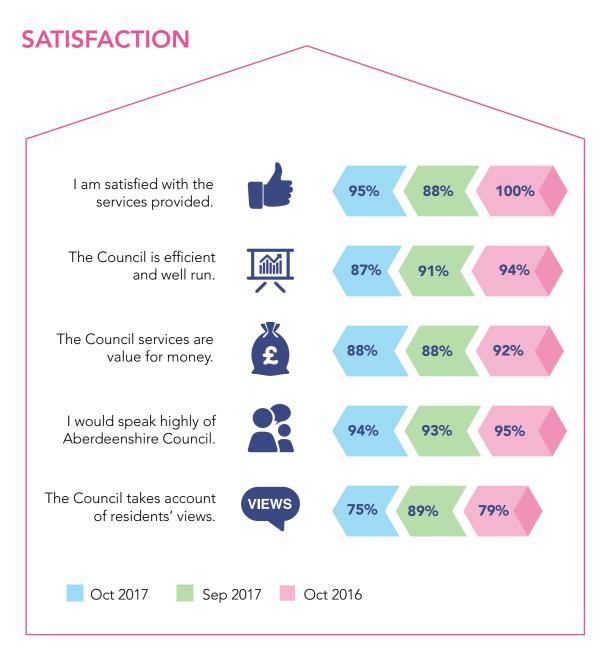

## **SATISFACTION - Services**

|                                     | OVERALL<br>SATISFACTION |     |     | VERY<br>SATISFIED |     |     | QUITE<br>SATISFIED |     |     | NEITHER/NOR |     |     | QUITE<br>DISSATISFIED |     |     | VERY<br>DISSATISFIED |     |     |
|-------------------------------------|-------------------------|-----|-----|-------------------|-----|-----|--------------------|-----|-----|-------------|-----|-----|-----------------------|-----|-----|----------------------|-----|-----|
|                                     | Oct                     | Sep | Aug | Oct               | Sep | Aug | Oct                | Sep | Aug | Oct         | Sep | Aug | Oct                   | Sep | Aug | Oct                  | Sep | Aug |
| Local Schools                       | 99%                     | 89% | 96% | 3%                | 16% | 22% | 96%                | 73% | 74% | -           | 5%  | 1%  | -                     | 4%  | 2%  | 1%                   | 2%  | 1%  |
| Social care or social work services | 97%                     | 95% | 89% | 38%               | 5%  | 27% | 59%                | 90% | 62% | -           | 3%  | 4%  | 3%                    | 1%  | 8%  | -                    | 1%  | -   |
| Libraries 🔁                         | 96%                     | 98% | 98% | 9%                | 9%  | 26% | 87%                | 89% | 72% | 4%          | 1%  | 1%  | -                     | 1%  | -   | -                    | -   | -   |
| Museums and Galleries               | 100%                    | 92% | 92% | 20%               | 1%  | 20% | 80%                | 91% | 72% | -           | 5%  | 4%  | -                     | 3%  | 1%  | -                    | -   | 1%  |
| Parks and open places               | 93%                     | 90% | 97% | 7%                | 7%  | 22% | 86%                | 83% | 75% | 4%          | 3%  | 3%  | 3%                    | 7%  | 1%  | 1%                   | 1%  | -   |
| Leisure facilities                  | 92%                     | 86% | 92% | 3%                | 6%  | 18% | 89%                | 80% | 74% | 4%          | 6%  | 2%  | 4%                    | 8%  | 5%  | -                    | 1%  | 1%  |
| Refuse collection                   | 94%                     | 85% | 91% | 33%               | 13% | 23% | 61%                | 72% | 68% | 3%          | 6%  | 4%  | 2%                    | 7%  | 4%  | 1%                   | 1%  | 1%  |
| Street cleansing                    | 89%                     | 91% | 83% | 4%                | 8%  | 14% | 85%                | 83% | 69% | 5%          | 4%  | 5%  | 4%                    | 3%  | 8%  | 1%                   | 1%  | 3%  |
| The quality of customer services    | 98%                     | 92% | 91% | 48%               | 11% | 32% | 50%                | 81% | 59% | 3%          | 4%  | 5%  | -                     | 3%  | 4%  | -                    | 1%  | 1%  |
| Roads maintenance 🛕                 | 42%                     | 53% | 49% | 1%                | 3%  | 6%  | 41%                | 50% | 43% | 7%          | 9%  | 14% | 35%                   | 21% | 28% | 16%                  | 17% | 9%  |
| Housing Provision                   | 67%                     | 70% | 77% | 1%                | 2%  | 8%  | 66%                | 68% | 69% | 4%          | 4%  | 4%  | 25%                   | 19% | 13% | 4%                   | 8%  | 6%  |
|                                     |                         |     |     |                   |     |     |                    |     |     |             |     |     |                       |     |     |                      |     | /   |