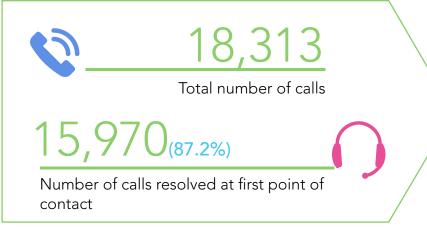

#### **COMPLAINTS/COMPLIMENTS**

Complaints received.

Compliments received.

Complaints completed and closed.

Number of complaints resolved at level one.

Number of complaints resolved at level two.