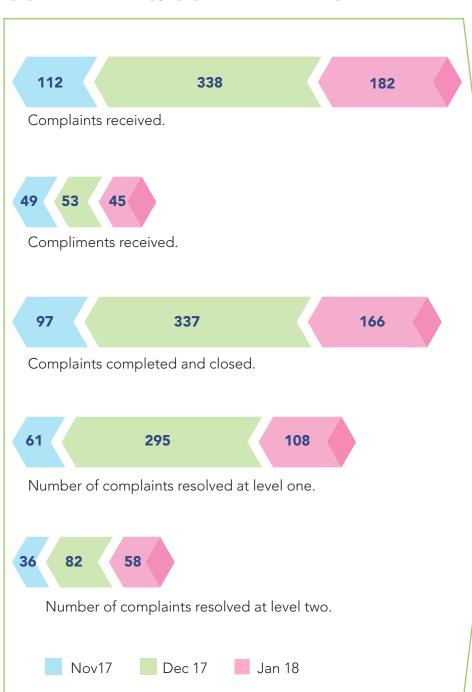

for another year. Our Landscape Services team will be heading out to tidy up graveyards across Aberdeenshire from the beginning of next month...

**SEEN BY 37,600** 

Registrations for primary one in Aberdeenshire will open shortly. If your child's fifth birthday is between March 1 2018 and February 28 2019, you can register them in January 2018 to start attending school in August 2018...

**SEEN BY 34,493** 

If you come across potholes on any of our roads, please help us get to them quicker by reporting them. Please call the roads team on 03456 081205 or use our online reporting tool...



## TWITTER in JANUARY

We TWEETED 144 times from @aberdeenshire which made 28k Impressions\*

\* Impressions: Times a user is served a Tweet in timeline or search results

### COMPLAINTS/COMPLIMENTS



## **SATISFACTION - Services**

|                                     |      | OVERALL<br>SATISFACTION |     |     | VERY<br>SATISFIED |     |     | QUITE<br>SATISFIED |     |     | NEITHER/NOR |     |     | QUITE<br>DISSATISFIED |     |     | VERY<br>DISSATISFIED |     |   |
|-------------------------------------|------|-------------------------|-----|-----|-------------------|-----|-----|--------------------|-----|-----|-------------|-----|-----|-----------------------|-----|-----|----------------------|-----|---|
|                                     | Jan  | Dec                     | Nov | Jan | Dec               | Nov | Jan | Dec                | Nov | Jan | Dec         | Nov | Jan | Dec                   | Nov | Jan | Dec                  | Nov | \ |
| Local Schools