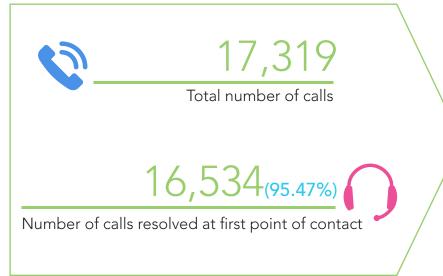

## Reputation **Tracker** - January 2018





## **CUSTOMER CARE**



## **MEDIA COVERAGE**



## **SOCIAL MEDIA**

# Top Posts FACEBOOK

**SEEN BY 40,725** 

With Christmas just a distant memory, most of us will have packed away all of our decorations for another year. Our Landscape Services team will be heading out to tidy up graveyards across Aberdeenshire from the beginning of next month...

**SEEN BY 37,600** 

Registrations for primary one in Aberdeenshire will open shortly. If your child's fifth birthday is between March 1 2018 and February 28 2019, you can register them in January 2018 to start attending school in August 2018...

**SEEN BY 34,493** 

If you come across potholes on any of our roads, please help us get to them quicker by reporting them. Please call the roads team on 03456 081205 or use our online reporting tool...



## TWITTER in JA