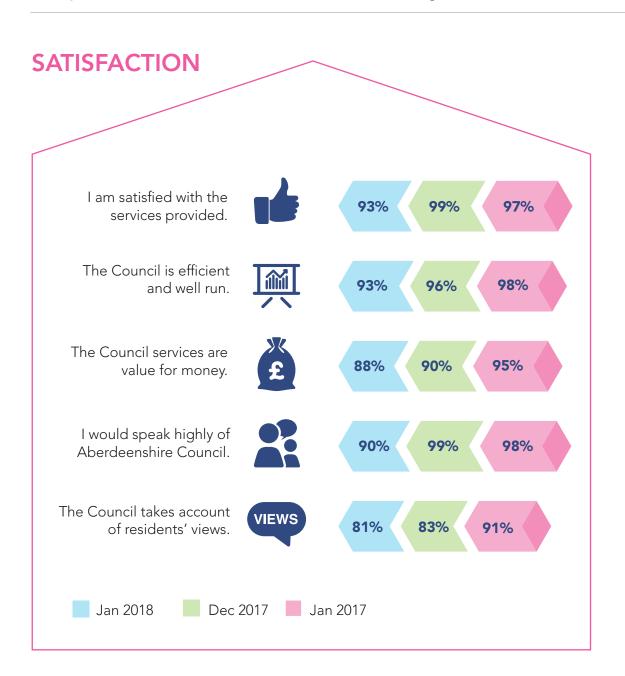

## **SATISFACTION - Services**

|                                     |      | OVERALL<br>SATISFACTION |     |     | VERY<br>SATISFIED |     |     | QUITE<br>SATISFIED |     |     | NEITHER/NOR |     |     | QUITE<br>DISSATISFIED |     |     | VERY<br>DISSATISFIED |     |   |
|-------------------------------------|------|-------------------------|-----|-----|-------------------|-----|-----|--------------------|-----|-----|-------------|-----|-----|-----------------------|-----|-----|----------------------|-----|---|
|                                     | Jan  | Dec                     | Nov | Jan | Dec               | Nov | Jan | Dec                | Nov | Jan | Dec         | Nov | Jan | Dec                   | Nov | Jan | Dec                  | Nov | \ |
| Local Schools                       | 96%  | 100%                    | 95% | 27% | 29%               | 22% | 69% | 71%                | 73% | -   | -           | -   | 4%  | -                     | 5%  | -   | -                    | 1%  |   |
| Social care or social work services | 95%  | 100%                    | 84% | 57% | 81%               | 30% | 38% | 19%                | 54% | -   | -           | -   | 5%  | -                     | 8%  | -   | -                    | 8%  |   |
| Libraries <b>?</b>                  | 100% | 100%                    | 92% | 62% | 59%               | 34% | 38% | 41%                | 58% | -   | -           | 2%  | -   | -                     | 6%  | -   | -                    | -   |   |
| Museums and Galleries               | 98%  | 100%                    | 96% | 39% | 34%               | 19% | 59% | 66%                | 77% | -   | -           | -   | 2%  | -                     | 4%  | -   | -                    | -   |   |
| Parks and open places               | 98%  | 96%                     | 88% | 8%  | 9%                | 18% | 90% | 87%                | 70% | -   | 1%          | 3%  | 3%  | 3%                    | 9%  | -   | -                    | 1%  |   |
| Leisure facilities 😇                | 93%  | 100%                    | 91% | 10% | 30%               | 20% | 83% | 70%                | 71% | -   | -           | 1%  | 4%  | -                     | 6%  | 3%  | -                    | 1%  |   |
| Refuse collection                   | 93%  | 100%                    | 91% | 63% | 74%               | 39% | 30% | 26%                | 52% | 1%  | -           | 2%  | 6%  | -                     | 5%  | 1%  | -                    | 2%  |   |
| Street cleansing                    | 89%  | 93%                     | 83% | 8%  | 3%                | 18% | 81% | 90%                | 65% | 6%  | 3%          | 3%  | 5%  | 3%                    | 12% | 1%  | 1%                   | 1%  |   |
| The quality of customer services    | 98%  | 100%                    | 97% | 72% | 75%               | 44% | 26% | 25%                | 53% | -   | -           | 1%  | 2%  | -                     | 2%  | -   | -                    | -   |   |
| Roads maintenance                   | 35%  | 30%                     | 35% | 3%  | -                 | 3%  | 32% | 30%                | 32% | 5%  | 2%          | 3%  | 50% | 56%                   | 43% | 11% | 12%                  | 19% |   |
| Housing Provision                   | 64%  | 45%                     | 47% | 5%  | -                 | 7%  | 59% | 45%                | 40% | 1%  | -           | -   | 32% | 51%                   | 44% | 3%  | 4%                   | 8%  |   |
|                                     |      |                         |     |     |                   |     |     |                    |     |     |             |     |     |                       |     |     |                      | j   | / |