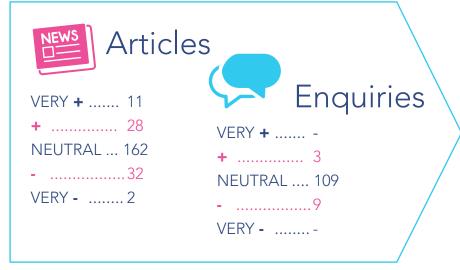

## Reputation **Tracker** - January 2018





## **CUSTOMER CARE**



## **MEDIA COVERAGE**



## **SOCIAL MEDIA**

# Top Posts FACEBOOK

**SEEN BY 40,725** 

With Christmas just a distant memory, most of us will have packed away all of our decorations for another year. Our Landscape Services team will be heading out to tidy up graveyards across Aberdeenshire from the beginning of next month...

**SEEN BY 37,600** 

Registrations for primary one in Aberdeenshire will open shortly. If your child's fifth birthday is between March 1 2018 and February 28 2019, you can register them in January 2018 to start attending school in August 2018...

**SEEN BY 34,493** 

If you come across potholes on any of our roads, please help us get to them quicker by reporting them. Please call the roads team on 03456 081205 or use our online reporting tool...



## TWITTER in JANUARY

We TWEETED 144 tim