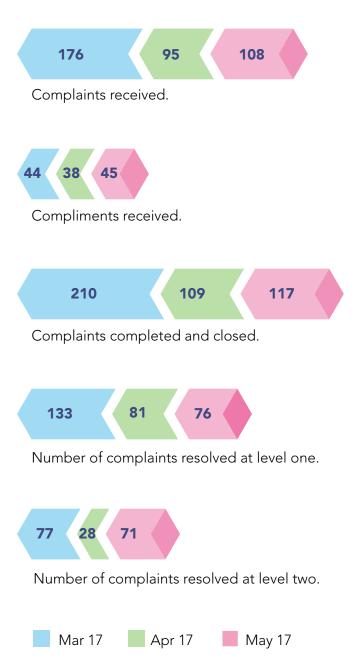

# Reputation Tracker - May 2017





### **FEEDBACK**

#### **SOCIAL MEDIA** 176 Top Posts FACEBOOK SEEN BY 68,279 38 1 We here at Aberdeenshire Council are great big, soppy romantics at heart, unfortunately our bridges are not!... **SEEN BY 67,683** 2 Could you look after baby Tom? Tom is four months old and needs his carer(s) to offer him what every baby needs - an environment that is nurturing, safe, stimulating and responsive... SEEN BY 30,369 3 Eight Aberdeenshire beaches have been recognised by Keep Scotland Beautiful for the high standards provided to 133 users... TWITTER in MAY 77 We **TWEETED** 126 times from @aberdeenshire which made

### 481k Impressions\*

\* Impressions: Times a user is served a Tweet in timeline or search results

## **COMPLAINTS/COMPLIMENTS**



### **SATISFACTION - Services**

|                                     | OVERALL<br>SATISFACTION<br>May Apr Mar |     |     | VERY<br>SATISFIED |     |     | QUITE<br>SATISFIED |     |     | NEITHER/NOR |     |     | QUITE<br>DISSATISFIED |     |     | VERY<br>DISSATISFIED |     |     |   |
|-------------------------------------|----------------------------------------|-----|-----|-------------------|-----|-----|--------------------|-----|-----|-------------|-----|-----|-----------------------|-----|-----|----------------------|-----|-----|---|
|                                     | May                                    | Apr | Mar | May               | Apr | Mar | May                | Apr | Mar | May         | Apr | Mar | May                   | Apr | Mar | May                  | Apr