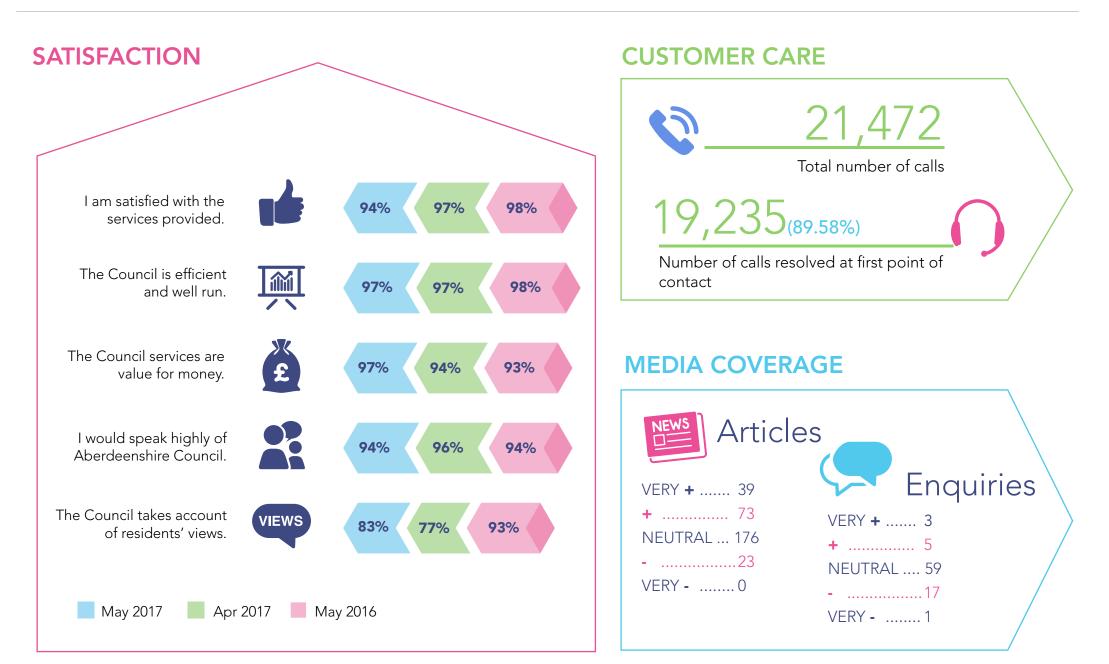

# Reputation Tracker - May 2017





### **FEEDBACK**

#### **SOCIAL MEDIA** 176 Top Posts FACEBOOK SEEN BY 68,279 38 1 We here at Aberdeenshire Council are great big, soppy romantics at heart, unfortunately our bridges are not!... **SEEN BY 67,683** 2 Could you look after baby Tom? Tom is four months old and needs his carer(s) to offer him what every baby needs - an environment that is nurturing, safe, stimulating and responsive... SEEN BY 30,369 3 Eight Aberdeenshire beaches have been recognised by Keep Scotland Beautiful for the high standards provided to 133 users... TWITTER in MAY 77 We **TWEETED** 126 times from @aberdeenshire which made

### 481k Impressions\*

\* Impressions: Times a user is served a Tweet in timeline or search results

## **COMPLAINTS/COMPLIMENTS**



### **SATISFACTION - Services**

|