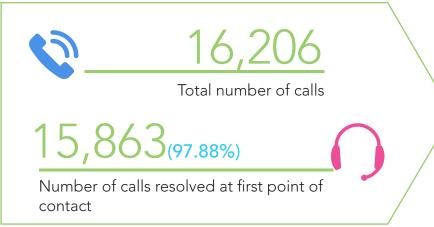

#### COMPLAINTS/COMPLIMENTS

Complaints received.

Compliments received.

Complaints completed and closed.

Number of complaints resolved at level one.

Number of complaints resolved at level two.