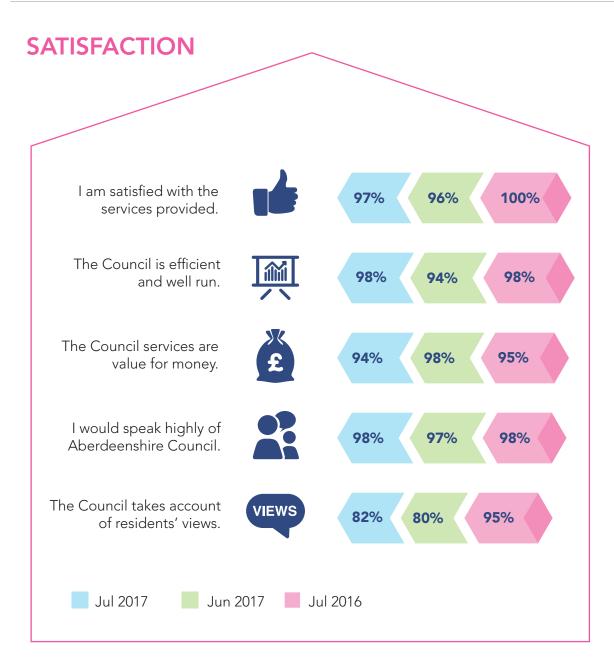

# **SATISFACTION - Services**

|                                     | OVERALL<br>SATISFACTION |      |     | VERY<br>SATISFIED |     |      | QUITE<br>SATISFIED |     |     | NEITHER/NOR |     |     | QUITE<br>DISSATISFIED |     |     | VERY<br>DISSATISFIED |     |     | \ |
|-------------------------------------|-------------------------|------|-----|-------------------|-----|------|--------------------|-----|-----|-------------|-----|-----|-----------------------|-----|-----|----------------------|-----|-----|---|
|                                     | Jul                     | Jun  | May | Jul               | Jun | May  | Jul                | Jun | May | Jul         | Jun | May | Jul                   | Jun | May | Jul                  | Jun | May | \ |
| Local Schools                       | 100%                    | 97%  | 96% | 8%                | 5%  | 10 % | 92%                | 92% | 86% | -           | 1%  | 4%  | -                     | 2%  | -   | -                    | -   | -   |   |
| Social care or social work services | 95%                     | 95%  | 81% | 28%               | 30% | 20%  | 67%                | 65% | 61% | 2%          | 6%  | 15% | 4%                    | -   | 3%  | -                    | -   | -   |   |
| Libraries                           | 96%                     | 96%  | 86% | 3%                | 11% | 13%  | 93%                | 85% | 73% | 4%          | 2%  | 12% | -                     | 2%  | 1%  | -                    | -   | -   |   |
| Museums and Galleries               | 99%                     | 97%  | 94% | 10%               | 17% | 14%  | 89%                | 80% | 80% | 1%          | 2%  | 7%  | -                     | -   | -   | -                    | -   | -   |   |
| Parks and open places               | 90%                     | 94%  | 85% | 9%                | 13% | 7%   | 81%                | 81% | 78% | 9%          | 3%  | 13% | 1%                    | 3%  | 1%  | -                    | -   | -   |   |
| Leisure facilities                  | 97%                     | 96%  | 87% | 19%               | 12% | 21%  | 78%                | 84% | 66% | 3%          | 3%  | 13% | 1%                    | 1%  | -   | -                    | -   | -   |   |
| Refuse collection                   | 97%                     | 98%  | 96% | 18%               | 21% | 21%  | 79%                | 77% | 75% | 1%          | 1%  | 5%  | 2%                    | 1%  | -   | -                    | -   | -   |   |
| Street cleansing                    | 87%                     | 92%  | 81% | 8%                | 9%  | 12%  | 79%                | 83% | 69% | 11%         | 4%  | 15% | 1%                    | 3%  | 3%  | -                    | -   | -   |   |
| The quality of customer services    | 100%                    | 100% | 95% | 33%               | 30% | 32%  | 67%                | 70% | 63% | -           | -   | 5%  | -                     | -   | -   | -                    | -   | -   |   |
| Roads maintenance                   | 57%                     | 61%  | 40% | 2%                | 2%  | 2%   | 55%                | 59% | 38% | 7%          | 7%  | 28% | 29%                   | 27% | 26% | 7%                   | 5%  | 6%  |   |
| Housing Provision                   | 85%                     | 88%  | 75% | 1%                | -   | 3%   | 84%                | 88% | 72% | 4%          | -   | 13% | 9%                    | 12% | 12% | 1%                   | -   | -   |   |
|                                     |                         |      |     |                   |     |      |                    |     |     |             |     |     |                       |     |     |                      |     |     | 1 |