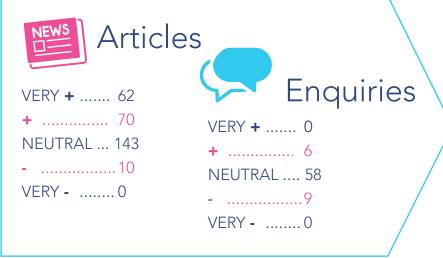

# Reputation Tracker - July 2017





### **CUSTOMER CARE**



### **MEDIA COVERAGE**



## **SOCIAL MEDIA**

# Top Posts FACEBOOK

**SEEN BY 41,452** 

BEAR Scotland will be performing essential maintenance works on the A90 between the north and south Ellon roundabouts. This will mean that the A90 at Ellon will be closed...

2 SEEN BY 37,740
We're just over halfway through July and our Invasion exhibition in Peterhead is going down in a treat! The free exhibition brings together props and costumes from some of the world's most iconic sci-fi films and shows...

3 SEEN BY 33,814
We have a fantastic opportunity to own your own affordable home...

# TWITTER in **MAY**

We TWEETED 147 times from @aberdeenshire which made 125.9k Impressions\*

\* Impressions: Times a user is served a Tweet in timeline or search results

#### COMPLAINTS/COMPLIMENTS



Complaints received.



Compl