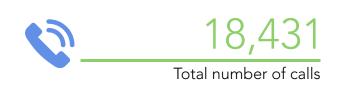

### **CUSTOMER CARE**

12,383.

Number of face to face enquires at service points

17,026(92%)

Number of calls resolved at first point of contact