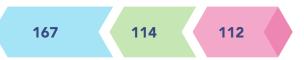

### **COMPLAINTS/COMPLIMENTS**

Complaints received.

Compliments received.

Complaints completed and closed

Number of complaints resolved at level one.

Number of complaints resolved at level two.