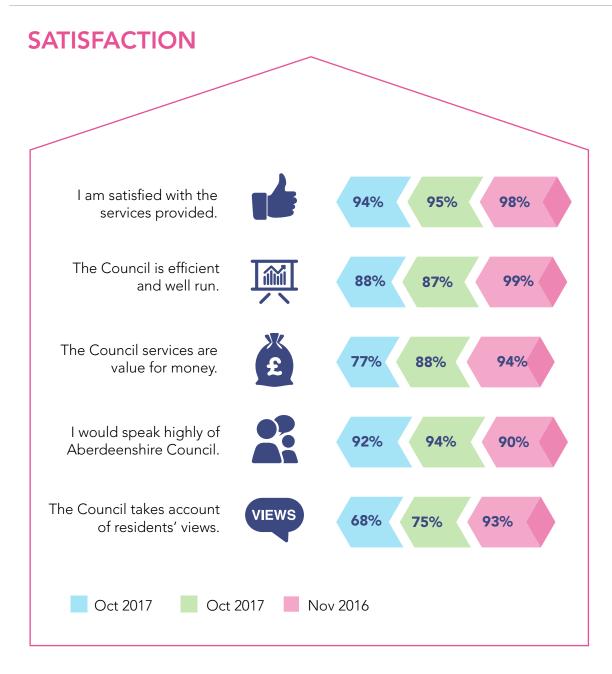

### **SATISFACTION - Services**

| Nov Oct Sep Nov Sep Sep Nov Oct Sep Nov Oct Sep Nov Sep Sep Nov Oct Sep Nov Sep Sep Nov Oct Sep Nov Oct Sep Nov Sep Sep Nov Sep Sep Sep Sep Nov S |                                     | OVERALL<br>SATISFACTION |      |     | VERY<br>SATISFIED |     |     | QUITE<br>SATISFIED |     |     | NEITHER/NOR |     |     | QUITE<br>DISSATISFIED |     |     | VERY<br>DISSATISFIED |     |     |
|-------------------------------------------------------------------------------------------------------------------------------------------------------------------------------------------------------------------------------------------------------------------------------------------------------------------------------------------------------------------------------------------------------------------------------------------------------------------------------------------------------------------------------------------------------------------------------------------------------------------------------------------------------------------------------------------------------------------------------------------------------------------------------------------------------------------------------------------------------------------------------------------------------------------------------------------------------------------------------------------------------------------------------------------------------------------------------------------------------------------------------------------------------------------------------------------------------------------------------------------------------------------------------------------------------------------------------------------------------------------------------------------------------------------------------------------------------------------------------------------------------------------------------------------------------------------------------------------------------------------------------------------------------------------------------------------------------------------------------------------------------------------------------------------------------------------------------------------------------------------------------------------------------------------------------------------------------------------------------------------------------------------------------------------------------------------------------------------------------------------------------|-------------------------------------|-------------------------|------|-----|-------------------|-----|-----|--------------------|-----|-----|-------------|-----|-----|-----------------------|-----|-----|----------------------|-----|-----|
| Social care or social work services                                                                                                                                                                                                                                                                                                                                                                                                                                                                                                                                                                                                                                                                                                                                                                                                                                                                                                                                                                                                                                                                                                                                                                                                                                                                                                                                                                                                                                                                                                                                                                                                                                                                                                                                                                                                                                                                                                                                                                                                                                                                                           |                                     | Nov                     | Oct  | Sep | Nov               | Oct | Sep | Nov                | Oct | Sep | Nov         | Oct | Sep | Nov                   | Oct | Sep | Nov                  | Oct | Sep |
| Libraries 22% 96% 98% 34% 9% 9% 58% 87% 89% 2% 4% 1% 6% - 1%                                                                                                                                                                                                                                                                                                                                                                                                                                                                                                                                                                                                                                                                                                                                                                                                                                                                                                                                                                                                                                                                                                                                                                                                                                                                                                                                                                                                                                                                                                                                                                                                                                                                                                                                                                                                                                                                                                                                                                                                                                                                  | Local Schools                       | 95%                     | 99%  | 89% | 22%               | 3%  | 16% | 73%                | 96% | 73% | -           | -   | 5%  | 5%                    | -   | 4%  | 1%                   | 1%  | 2%  |
| Museums and Galleries                                                                                                                                                                                                                                                                                                                                                                                                                                                                                                                                                                                                                                                                                                                                                                                                                                                                                                                                                                                                                                                                                                                                                                                                                                                                                                                                                                                                                                                                                                                                                                                                                                                                                                                                                                                                                                                                                                                                                                                                                                                                                                         | Social care or social work services | 84%                     | 97%  | 95% | 30%               | 38% | 5%  | 54%                | 59% | 90% | -           | -   | 3%  | 8%                    | 3%  | 1%  | 8%                   | -   | 1%  |
| Parks and open places                                                                                                                                                                                                                                                                                                                                                                                                                                                                                                                                                                                                                                                                                                                                                                                                                                                                                                                                                                                                                                                                                                                                                                                                                                                                                                                                                                                                                                                                                                                                                                                                                                                                                                                                                                                                                                                                                                                                                                                                                                                                                                         | Libraries <b>C</b>                  | 92%                     | 96%  | 98% | 34%               | 9%  | 9%  | 58%                | 87% | 89% | 2%          | 4%  | 1%  | 6%                    | -   | 1%  | -                    | -   | -   |
| Leisure facilities                                                                                                                                                                                                                                                                                                                                                                                                                                                                                                                                                                                                                                                                                                                                                                                                                                                                                                                                                                                                                                                                                                                                                                                                                                                                                                                                                                                                                                                                                                                                                                                                                                                                                                                                                                                                                                                                                                                                                                                                                                                                                                            | Museums and Galleries               | 96%                     | 100% | 92% | 19%               | 20% | 1%  | 77%                | 80% | 91% | -           | -   | 5%  | 4%                    | -   | 3%  | -                    | -   | -   |
| Refuse collection                                                                                                                                                                                                                                                                                                                                                                                                                                                                                                                                                                                                                                                                                                                                                                                                                                                                                                                                                                                                                                                                                                                                                                                                                                                                                                                                                                                                                                                                                                                                                                                                                                                                                                                                                                                                                                                                                                                                                                                                                                                                                                             | Parks and open places               | 88%                     | 93%  | 90% | 18%               | 7%  | 7%  | 70%                | 86% | 83% | 3%          | 4%  | 3%  | 9%                    | 3%  | 7%  | 1%                   | 1%  | 1%  |
| Street cleansing                                                                                                                                                                                                                                                                                                                                                                                                                                                                                                                                                                                                                                                                                                                                                                                                                                                                                                                                                                                                                                                                                                                                                                                                                                                                                                                                                                                                                                                                                                                                                                                                                                                                                                                                                                                                                                                                                                                                                                                                                                                                                                              | Leisure facilities                  | 91%                     | 92%  | 86% | 20%               | 3%  | 6%  | 71%                | 89% | 80% | 1%          | 4%  | 6%  | 6%                    | 4%  | 8%  | 1%                   | -   | 1%  |
| The quality of customer services 97% 98% 92% 44% 48% 11% 53% 50% 81% 1% 3% 4% 2% - 3% 1%                                                                                                                                                                                                                                                                                                                                                                                                                                                                                                                                                                                                                                                                                                                                                                                                                                                                                                                                                                                                                                                                                                                                                                                                                                                                                                                                                                                                                                                                                                                                                                                                                                                                                                                                                                                                                                                                                                                                                                                                                                      | Refuse collection                   | 91%                     | 94%  | 85% | 39%               | 33% | 13% | 52%                | 61% | 72% | 2%          | 3%  | 6%  | 5%                    | 2%  | 7%  | 2%                   | 1%  | 1%  |
|                                                                                                                                                                                                                                                                                                                                                                                                                                                                                                                                                                                                                                                                                                                                                                                                                                                                                                                                                                                                                                                                                                                                                                                                                                                                                                                                                                                                                                                                                                                                                                                                                                                                                                                                                                                                                                                                                                                                                                                                                                                                                                                               | Street cleansing                    | 83%                     | 89%  | 91% | 18%               | 4%  | 8%  | 65%                | 85% | 83% | 3%          | 5%  | 4%  | 12%                   | 4%  | 3%  | 1%                   | 1%  | 1%  |
| Roads maintenance 35% 42% 53% 3% 1% 3% 32% 41% 50% 3% 7% 9% 43% 35% 21% 19% 16% 17%                                                                                                                                                                                                                                                                                                                                                                                                                                                                                                                                                                                                                                                                                                                                                                                                                                                                                                                                                                                                                                                                                                                                                                                                                                                                                                                                                                                                                                                                                                                                                                                                                                                                                                                                                                                                                                                                                                                                                                                                                                           | The quality of customer services    | 97%                     | 98%  | 92% | 44%               | 48% | 11% | 53%                | 50% | 81% | 1%          | 3%  | 4%  | 2%                    | -   | 3%  | -                    | -   | 1%  |
|                                                                                                                                                                                                                                                                                                                                                                                                                                                                                                                                                                                                                                                                                                                                                                                                                                                                                                                                                                                                                                                                                                                                                                                                                                                                                                                                                                                                                                                                                                                                                                                                                                                                                                                                                                                                                                                                                                                                                                                                                                                                                                                               | Roads maintenance                   | 35%                     | 42%  | 53% | 3%                | 1%  | 3%  | 32%                | 41% | 50% | 3%          | 7%  | 9%  | 43%                   | 35% | 21% | 19%                  | 16% | 17% |
| Housing Provision 47% 67% 70% 7% 1% 2% 40% 66% 68% - 4% 44% 25% 19% 8% 4% 8%                                                                                                                                                                                                                                                                                                                                                                                                                                                                                                                                                                                                                                                                                                                                                                                                                                                                                                                                                                                                                                                                                                                                                                                                                                                                                                                                                                                                                                                                                                                                                                                                                                                                                                                                                                                                                                                                                                                                                                                                                                                  | Housing Provision                   | 47%                     | 67%  | 70% | 7%                | 1%  | 2%  | 40%                | 66% | 68% | -           | 4%  | 4%  | 44%                   | 25% | 19% | 8%                   | 4%  | 8%  |