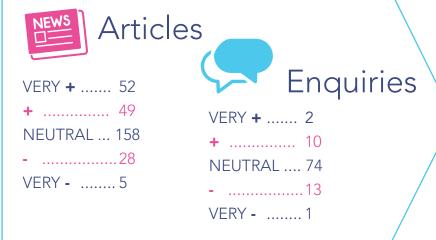

# Reputation Tracker - November 2017





### **CUSTOMER CARE**



12,383.

Number of face to face enquires at service points

17,026(92%)



Number of calls resolved at first point of contact

### **MEDIA COVERAGE**



## **SOCIAL MEDIA**

# Top Posts FACEBOOK **f**

1 SEEN BY 27,784

The first shows of Safe Drive Stay Alive 2017 have gone well this week, and thanks to the volunteers who make it all happen. Here are some behind the scenes shots...

2 SEEN BY 26,180

Good morning everyone. Here's an update on our roads treatment. All of our gritters were out from 5.40am this morning to ensure our primary network of roads was treated by 8am. In addition, a pre-treatment was carried out from 3.30pm yesterday...

3 SEEN BY 25,682

Mackie Academy will be closed tomorrow (Friday 1st Dec) to allow for all necessary safety checks to be carried out following today's power outage. Parents will be updated through the usual channels...



### TWITTER in OCTOBER

We **TWEETED 325** times from @aberdeenshire which m