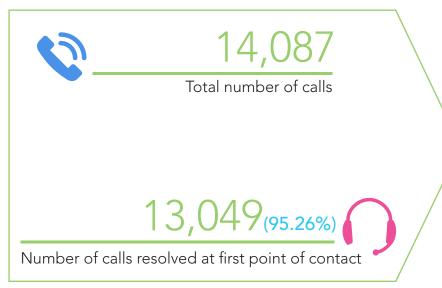

## Reputation **Tracker** - December 2017





## **CUSTOMER CARE**



## **MEDIA COVERAGE**



## **SOCIAL MEDIA**

# Top Posts FACEBOOK

**SEEN BY 38,748** 

While our Roads team will be working round the clock to make travel possible throughout the winter, could you help in your local community? We have 1400 grit bins located across Aberdeenshire to allow residents to help themselves. If you feel your area would benefit from one....

**SEEN BY 25,837** 

Did you know that you can go online to request to have your grit bin filled up? Go to this page ...

**SEEN BY 24,780** 

Our lovely, hardworking, gritter drivers were out in force this morning. More than 150 people manned 100 vehicles across the Shire to spread that grit to keep the traffic moving...



## TWITTER in **DECEMBER**

We TWEETED 109 times from @aberdeenshire which made 307k Impressions\*

\