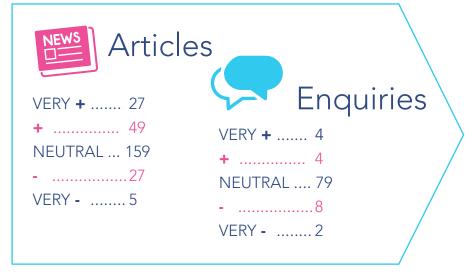

## Reputation **Tracker** - December 2017





## **CUSTOMER CARE**



## **MEDIA COVERAGE**



## **SOCIAL MEDIA**

# Top Posts FACEBOOK

**SEEN BY 38,748** 

While our Roads team will be working round the clock to make travel possible throughout the winter, could you help in your local community? We have 1400 grit bins located across Aberdeenshire to allow residents to help themselves. If you feel your area would benefit from one....

**SEEN BY 25,837** 

Did you know that you can go online to request to have your grit bin filled up? Go to this page ...

**SEEN BY 24,780** 

Our lovely, hardworking, gritter drivers were out in force this morning. More than 150 people manned 100 vehicles across the Shire to spread that grit to keep the traffic moving...



## TWITTER in **DECEMBER**

We TWEETED 109 times from @aberdeenshire which made 307k Impressions\*

\* Impressions: Times a us