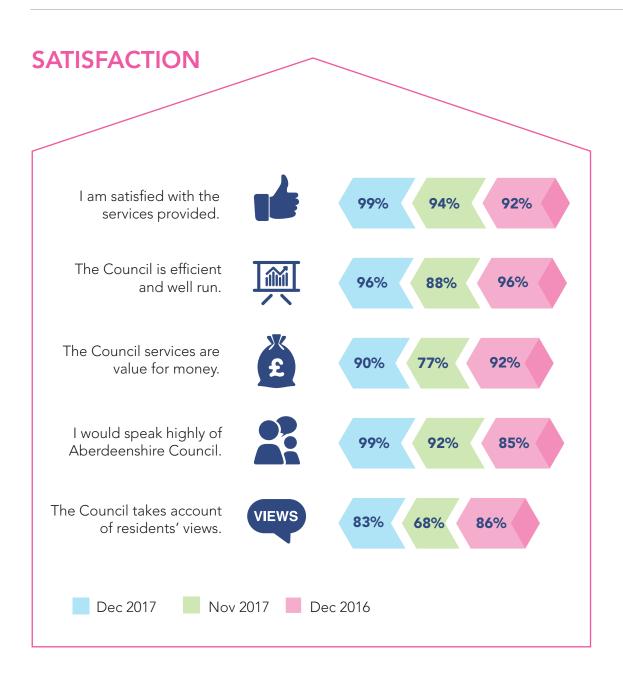

## **SATISFACTION - Services**

|                                     | OVERALL<br>SATISFACTION |     |      | VERY<br>SATISFIED |     |     | QUITE<br>SATISFIED |     |     | NEITHER/NOR |     |     | QUITE<br>DISSATISFIED |     |     | VERY<br>DISSATISFIED |     |     | \ |
|-------------------------------------|-------------------------|-----|------|-------------------|-----|-----|--------------------|-----|-----|-------------|-----|-----|-----------------------|-----|-----|----------------------|-----|-----|---|
|                                     | Dec                     | Nov | Oct  | Dec               | Nov | Oct | Dec                | Nov | Oct | Dec         | Nov | Oct | Dec                   | Nov | Oct | Dec                  | Nov | Oct | \ |
| Local Schools                       | 100%                    | 95% | 99%  | 29%               | 22% | 3%  | 71%                | 73% | 96% | -           | -   | -   | -                     | 5%  | -   | -                    | 1%  | 1%  |   |
| Social care or social work services | 100%                    | 84% | 97%  | 81%               | 30% | 38% | 19%                | 54% | 59% | -           | -   | -   | -                     | 8%  | 3%  | -                    | 8%  | -   |   |
| Libraries <b>C</b>                  | 100%                    | 92% | 96%  | 59%               | 34% | 9%  | 41%                | 58% | 87% | -           | 2%  | 4%  | -                     | 6%  | -   | -                    | -   | -   |   |
| Museums and Galleries               | 100%                    | 96% | 100% | 34%               | 19% | 20% | 66%                | 77% | 80% | -           | -   | -   | -                     | 4%  | -   | -                    | -   | -   |   |
| Parks and open places               | 96%                     | 88% | 93%  | 9%                | 18% | 7%  | 87%                | 70% | 86% | 1%          | 3%  | 4%  | 3%                    | 9%  | 3%  | -                    | 1%  | 1%  |   |
| Leisure facilities                  | 100%                    | 91% | 92%  | 30%               | 20% | 3%  | 70%                | 71% | 89% | -           | 1%  | 4%  | -                     | 6%  | 4%  | -                    | 1%  | -   |   |
| Refuse collection                   | 100%                    | 91% | 94%  | 74%               | 39% | 33% | 26%                | 52% | 61% | -           | 2%  | 3%  | -                     | 5%  | 2%  | -                    | 2%  | 1%  |   |
| Street cleansing                    | 93%                     | 83% | 89%  | 3%                | 18% | 4%  | 90%                | 65% | 85% | 3%          | 3%  | 5%  | 3%                    | 12% | 4%  | 1%                   | 1%  | 1%  |   |
| The quality of customer services    | 100%                    | 97% | 98%  | 75%               | 44% | 48% | 25%                | 53% | 50% | -           | 1%  | 3%  | -                     | 2%  | -   | -                    | -   | -   |   |
| Roads maintenance                   | 30%                     | 35% | 42%  | -                 | 3%  | 1%  | 30%                | 32% | 41% | 2%          | 3%  | 7%  | 56%                   | 43% | 35% | 12%                  | 19% | 16% |   |
| Housing Provision                   | 45%                     | 47% | 67%  | -                 | 7%  | 1%  | 45%                | 40% | 66% | -           | -   | 4%  | 51%                   | 44% | 25% | 4%                   | 8%  | 4%  |   |
|                                     |                         |     |      |                   |     |     |                    |     |     |             |     |     |                       |     |     |                      |     |     | / |