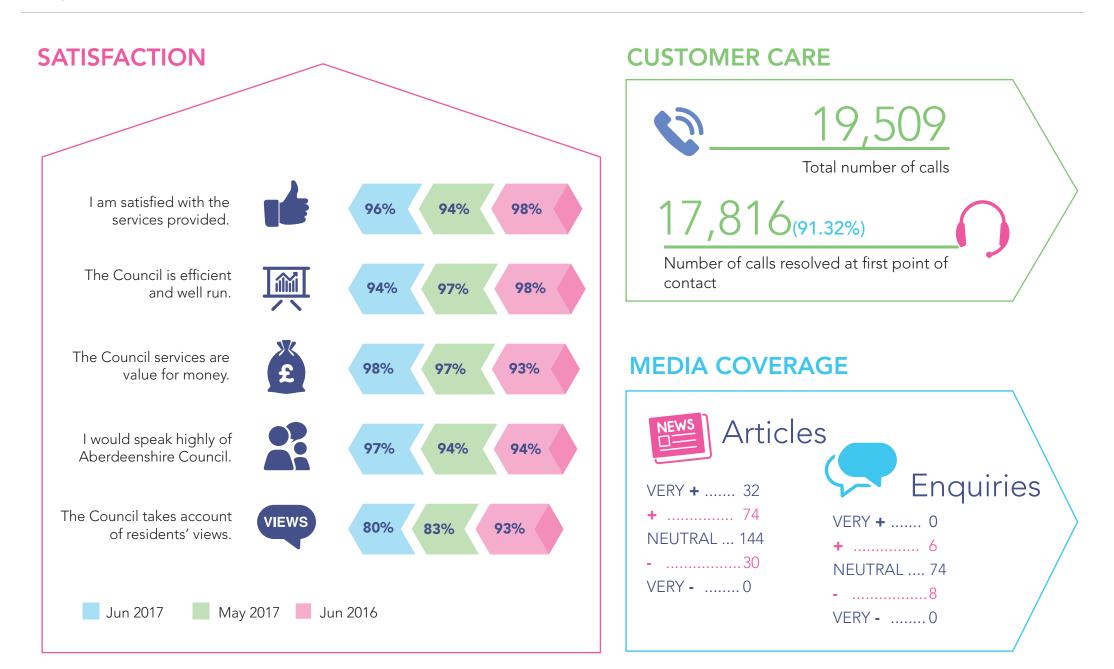

# Reputation Tracker - June 2017





### **FEEDBACK**

#### **SOCIAL MEDIA** 108 95 Complaints received. Top Posts FACEBOOK SEEN BY 36,648 45 57 It's the first day of the school holidays tomorrow and Peterhead is ready to open its doors to some unusual visitors who will be Compliments received. staying over the next month! Here's a sneak peek... SEEN BY 29,081 2 A long time ago, in a galaxy not so far away, the Invasion 117 109 exhibition at Arbuthnot Museum in Peterhead opened!... Complaints completed and closed. SEEN BY 26,862 3 Have you ever wanted to come face-to-face with the creature from Alien? Then prepare to be enthralled with a 76 81 new out-of-this-world exhibition coming to Aberdeenshire next month... Number of complaints resolved at level one. TWITTER in **MAY** 71 38 28 We **TWEETED 242** times from Number of