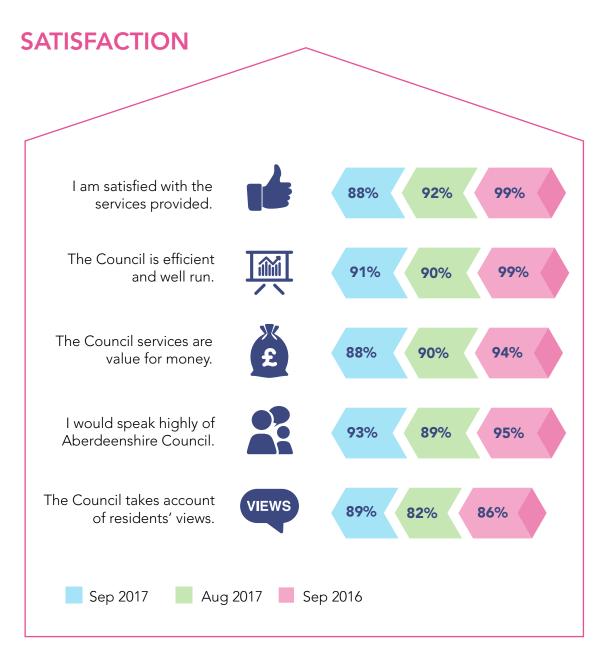

### **SATISFACTION - Services**

|                                     | OVERALL<br>SATISFACTION |     |      | VERY<br>SATISFIED |     |     | QUITE<br>SATISFIED |     |     | NEITHER/NOR |     |     | QUITE<br>DISSATISFIED |     |     | VERY<br>DISSATISFIED |     |     |
|-------------------------------------|-------------------------|-----|------|-------------------|-----|-----|--------------------|-----|-----|-------------|-----|-----|-----------------------|-----|-----|----------------------|-----|-----|
|                                     | Sep                     | Aug | Jul  | Sep               | Aug | Jul | Sep                | Aug | Jul | Sep         | Aug | Jul | Sep                   | Aug | Jul | Sep                  | Aug | Jul |
| Local Schools                       | 89%                     | 96% | 100% | 16%               | 22% | 8%  | 73%                | 74% | 92% | 5%          | 1%  | -   | 4%                    | 2%  | -   | 2%                   | 1%  | -   |
| Social care or social work services | 95%                     | 89% | 95%  | 5%                | 27% | 28% | 90%                | 62% | 67% | 3%          | 4%  | 2%  | 1%                    | 8%  | 4%  | 1%                   | -   | -   |
| Libraries <b>C</b>                  | 98%                     | 98% | 96%  | 9%                | 26% | 3%  | 89%                | 72% | 93% | 1%          | 1%  | 4%  | 1%                    | -   | -   | -                    | -   | -   |
| Museums and Galleries               | 92%                     | 92% | 99%  | 1%                | 20% | 10% | 91%                | 72% | 89% | 5%          | 4%  | 1%  | 3%                    | 1%  | -   | -                    | 1%  | -   |
| Parks and open places               | 90%                     | 97% | 90%  | 7%                | 22% | 9%  | 83%                | 75% | 81% | 3%          | 3%  | 9%  | 7%                    | 1%  | 1%  | 1%                   | -   | -   |
| Leisure facilities                  | 86%                     | 92% | 97%  | 6%                | 18% | 19% | 80%                | 74% | 78% | 6%          | 2%  | 3%  | 8%                    | 5%  | 1%  | 1%                   | 1%  | -   |
| Refuse collection                   | 85%                     | 91% | 97%  | 13%               | 23% | 18% | 72%                | 68% | 79% | 6%          | 4%  | 1%  | 7%                    | 4%  | 2%  | 1%                   | 1%  | -   |
| Street cleansing                    | 91%                     | 83% | 87%  | 8%                | 14% | 8%  | 83%                | 69% | 79% | 4%          | 5%  | 11% | 3%                    | 8%  | 1%  | 1%                   | 3%  | -   |
| The quality of customer services    | 92%                     | 91% | 100% | 11%               | 32% | 33% | 81%                | 59% | 67% | 4%          | 5%  | -   | 3%                    | 4%  | -   | 1%                   | 1%  | -   |
| Roads maintenance                   | 53%                     | 49% | 57%  | 3%                | 6%  | 2%  | 50%                | 43% | 55% | 9%          | 14% | 7%  | 21%                   | 28% | 29% | 17%                  | 9%  | 7%  |
| Housing Provision                   | 70%                     | 77% | 85%  | 2%                | 8%  | 1%  | 68%                | 69% | 84% | 4%          | 4%  | 4%  | 19%                   | 13% | 9%  | 8%                   | 6%  | 1%  |