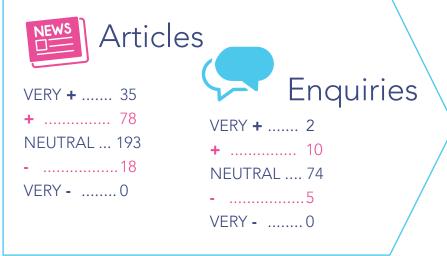

# Reputation Tracker - September 2017





### **CUSTOMER CARE**



### **MEDIA COVERAGE**



## **SOCIAL MEDIA**

# Top Posts FACEBOOK

1 SEEN BY 29,914

Round four of our capacity grants scheme is now open and we're looking for applications from groups and individuals across Aberdeenshire...

2 SEEN BY 22,375

\*\*\*\*UPDATE\*\*\*\*This closure has been delayed\*\*\*\*It will now start on Monday 25th September\*\*\*\* Part of the B979 Netherley Road will be closed for five days for essential resurfacing work to be completed...

3 SEEN BY 13,354
A Flood Protection Scheme for Stonehaven has been legally confirmed, meaning engineers can proceed to tender for the £16million of works to be carried out in the town...

### TWITTER in **SEPTEMBER**

We **TWEETED 371** times from @aberdeenshire which made **247.7k Impressions\*** 

\* Impressions: Times a user is served a Tweet in timel