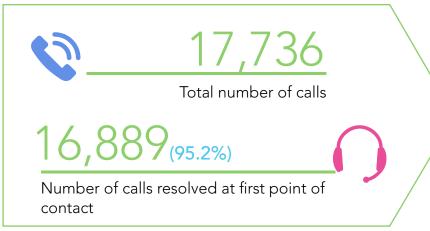

#### COMPLAINTS/COMPLIMENTS

Complaints received.

Compliments received.

Complaints completed and closed.

Number of complaints resolved at level one.

Number of complaints resolved at level two.