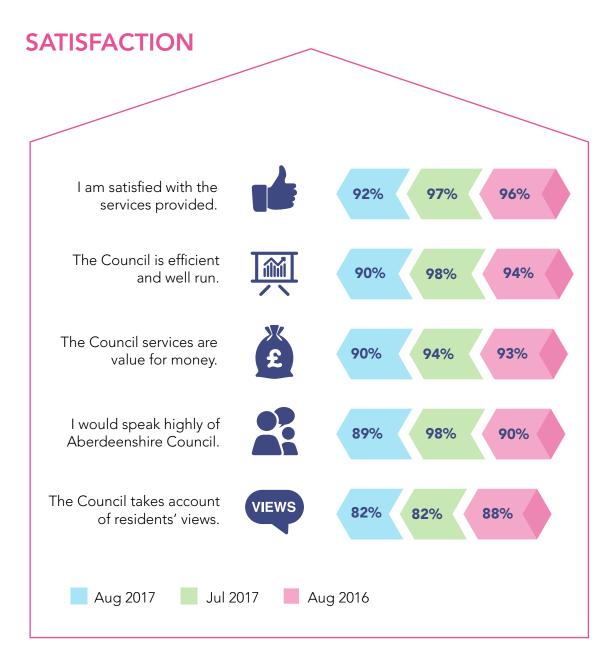

## **SATISFACTION - Services**

|                                     | OVERALL<br>SATISFACTION |      |      | VERY<br>SATISFIED |     |     | QUITE<br>SATISFIED |     |     | NEITHER/NOR |     |     | QUITE<br>DISSATISFIED |     |     | VERY<br>DISSATISFIED |     |     |
|-------------------------------------|-------------------------|------|------|-------------------|-----|-----|--------------------|-----|-----|-------------|-----|-----|-----------------------|-----|-----|----------------------|-----|-----|
|                                     | Aug                     | Jul  | Jun  | Aug               | Jul | Jun | Aug                | Jul | Jun | Aug         | Jul | Jun | Aug                   | Jul | Jun | Aug                  | Jul | Jun |
| Local Schools                       | 96%                     | 100% | 97%  | 22%               | 8%  | 5%  | 74%                | 92% | 92% | 1%          | -   | 1%  | 2%                    | -   | 2%  | 1%                   | -   | -   |
| Social care or social work services | 89%                     | 95%  | 95%  | 27%               | 28% | 30% | 62%                | 67% | 65% | 4%          | 2%  | 6%  | 8%                    | 4%  | -   | -                    | -   | -   |
| Libraries <b>C</b>                  | 98%                     | 96%  | 96%  | 26%               | 3%  | 11% | 72%                | 93% | 85% | 1%          | 4%  | 2%  | -                     | -   | 2%  | -                    | -   | -   |
| Museums and Galleries               | 92%                     | 99%  | 97%  | 20%               | 10% | 17% | 72%                | 89% | 80% | 4%          | 1%  | 2%  | 1%                    | -   | -   | 1%                   | -   | -   |
| Parks and open places               | 97%                     | 90%  | 94%  | 22%               | 9%  | 13% | 75%                | 81% | 81% | 3%          | 9%  | 3%  | 1%                    | 1%  | 3%  | -                    | -   | -   |
| Leisure facilities 😇                | 92%                     | 97%  | 96%  | 18%               | 19% | 12% | 74%                | 78% | 84% | 2%          | 3%  | 3%  | 5%                    | 1%  | 1%  | 1%                   | -   | -   |
| Refuse collection                   | 91%                     | 97%  | 98%  | 23%               | 18% | 21% | 68%                | 79% | 77% | 4%          | 1%  | 1%  | 4%                    | 2%  | 1%  | 1%                   | -   | -   |
| Street cleansing                    | 83%                     | 87%  | 92%  | 14%               | 8%  | 9%  | 69%                | 79% | 83% | 5%          | 11% | 4%  | 8%                    | 1%  | 3%  | 3%                   | -   | -   |
| The quality of customer services    | 91%                     | 100% | 100% | 32%               | 33% | 30% | 59%                | 67% | 70% | 5%          | -   | -   | 4%                    | -   | -   | 1%                   | -   | -   |
| Roads maintenance                   | 49%                     | 57%  | 61%  | 6%                | 2%  | 2%  | 43%                | 55% | 59% | 14%         | 7%  | 7%  | 28%                   | 29% | 27% | 9%                   | 7%  | 5%  |
| Housing Provision                   | 77%                     | 85%  | 88%  | 8%                | 1%  | -   | 69%                | 84% | 88% | 4%          | 4%  | -   | 13%                   | 9%  | 12% | 6%                   | 1%  | -   |
|                                     |                         |      |      |                   |     |     |                    |     |     |             |     |     |                       |     |     |                      |     | /   |