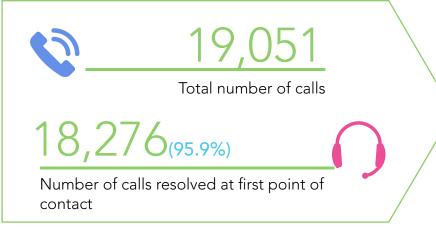

# Reputation **Tracker** - August 2017





### **CUSTOMER CARE**



### **MEDIA COVERAGE**



# **SOCIAL MEDIA**

# Top Posts FACEBOOK

1 SEEN BY 48,773

Please note major road closures taking place across the shire from Monday, August 21......

- 2 SEEN BY 31,446

  Have you ever considered becoming a teacher? If the answer is yes then why not come along to our introduction to DLITE information evening...
- 3 SEEN BY 21,340
  Looking to get a step on the property ladder? We currently have a number of two and three-bed low-cost properties for re-sale across Aberdeenshire...

# TWITTER in MAY We TWEETED 260

We **TWEETED 260** times from @aberdeenshire which made **172.1k Impressions\*** 

\* Impressions: Times a user is served a Tweet in timeline or search results

#### **COMPLAINTS/COMPLIMENTS**



Complaints received.



Compliments received.



Compla