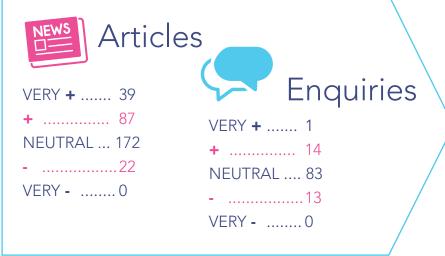

# Reputation **Tracker** - August 2017





### **CUSTOMER CARE**



### **MEDIA COVERAGE**



# **SOCIAL MEDIA**

# Top Posts FACEBOOK

1 SEEN BY 48,773

Please note major road closures taking place across the shire from Monday, August 21......

- 2 SEEN BY 31,446

  Have you ever considered becoming a teacher? If the answer is yes then why not come along to our introduction to DLITE information evening...
- 3 SEEN BY 21,340
  Looking to get a step on the property ladder? We currently have a number of two and three-bed low-cost properties for re-sale across Aberdeenshire...

# TWITTER in MAY We TWEETED 260

We **TWEETED 260** times from @aberdeenshire which made **172.1k Impressions\*** 

\* Impressions: Times a user is served a Tweet in timeline or search results

#### **COMPLAINTS/COMPLIMENTS**



Complaints received.



Compliments received.



Complaints completed and closed.